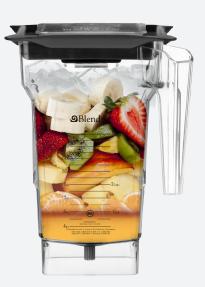

### Dare to be square.

Aren't jars supposed to be round? Not if you want a great blend – which is why we invented the clear square jar back in 1991. The Blendtec FourSide Jar's square shape and patented single-prong wingtip blade create a better blending vortex. Rather than just chasing ingredients around in a circle, the FourSide jar forces the contents out against the wall and back into the blades. This creates the smooth consistency that Blendtec is known for.

# The jar that changed an industry.

Ask any smoothie shop, coffee house or other eatery, and you'll find that the best performance comes with jars that are square. The FourSide<sup>™</sup> design forces ingredients off the sides and back down to the blade. Translating into fast, consistent blends every time.

## Every detail makes a difference.

FourSide Jars are stackable and feature easy-to-read markings. The ergonomic design allows for easy 3-way pouring. Plus, the FourSide<sup>™</sup> Jar is shorter and is half the weight of other jars with comparable volume. And that means fewer accidents and sore arms at the end of the day.