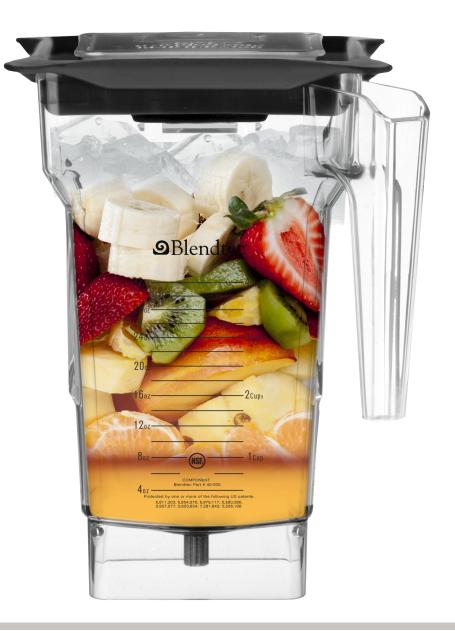

### Dare to be square.

Aren't jars supposed to be round? Not if you want a great blend – which is why we invented the clear square jar back in 1991. The Blendtec FourSide Jar's square shape and patented single-prong wingtip blade create a better blending vortex. Rather than just chasing ingredients around in a circle, the FourSide jar forces the contents out against the wall and back into the blades. This creates the smooth consistency that Blendtec is known for.

# The jar that changed an industry.

Ask any smoothie shop, coffee house or other eatery, and you'll find that the best performance comes with jars that are square. The FourSide<sup>™</sup> design forces ingredients off the sides and back down to the blade. Translating into fast, consistent blends every time.

## Every detail makes a difference.

FourSide Jars are stackable and feature easy-to-read markings. The ergonomic design allows for easy 3-way pouring. Plus, the FourSide<sup>™</sup> Jar is shorter and is half the weight of other jars with comparable volume. And that means fewer accidents and sore arms at the end of the day.