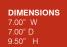

durable, long-lasting Eastman Tritan™ copolyester<br>- BPA-free<br>- Non-sharp blade makes cleaning safe and simple                                                              |
| $\bigcirc$ | CUSTOMIZE        | - Custom jar graphics available                                                                                                                                                              |



## Every detail makes a difference.

FourSide Jars are stackable and feature easy-to-read markings. The ergonomic design allows for easy 3-way pouring. Plus, the FourSide<sup>™</sup> Jar is shorter and is half the weight of other jars with comparable volume. And that means fewer accidents and sore arms at the end of the day.

#### MKT-CE-BR-124, FourSide Jar Rev 02 | Copyright © Blendtec



**WARRANTY** 1 year (jar) Lifetime (blade)

Y WEIGHT 1.5 lbs de) 0.68 Kg NSF

CONTACT 1.800.Blendtec 801.222.0888 1206 S. 1680 W. Orem, UT 8405 Blendtec.com/commercial



17.78 cm D 24.13 cm H